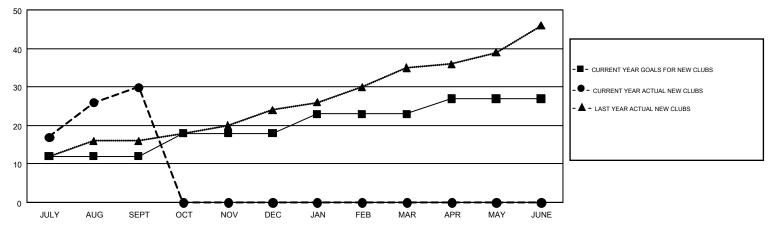

| 30        | 2             | JULY/AUG/SEPT         | 360                       | 978                     | 372                                                |  |
| OCT/NOV/DEC   | 6             | 0         | 0             | OCT/NOV/DEC           | 340                       | 0                       | 0                                                  |  |
| JAN/FEB/MAR   | 5             | 0         | 0             | JAN/FEB/MAR           | 265                       | 0                       | 0                                                  |  |
| APR/MAY/JUNE  | 4             | 0         | 0             | APR/MAY/JUNE          | 100                       | 0                       | 0                                                  |  |

## GOALS AND ACTUAL NEW CLUBS CUMULATIVE



## GOALS AND ACTUAL MEMBERS CUMULATIVE



| DROPPED CLUBS: 2  DROPPED MEMBERS |     | 117 CLUBS OF 632 ADDED 1 OR MORE NEW MEMBERS | GENDER DISTRIBUTION  MALE 16,236 (69.81%)  FEMALE 7,020 (30.19%) |  |       |
|-----------------------------------|-----|----------------------------------------------|------------------------------------------------------------------|--|-------|
| DECEASED                          | 4   | CLICK HERE FOR CUMULATIVE                    | TOTAL FAMILY UNIT MEMBERS                                        |  | 9,108 |
| CLUB CANCELLED                    | 12  | MEMBERSHIP DATA                              | FAMILY MEMBERS PAYING HALF DUES                                  |  | 5 404 |
| OTHER                             | 356 |