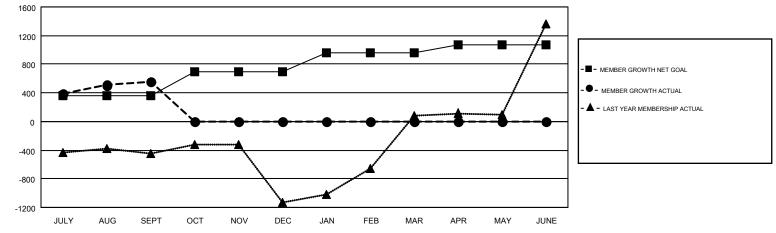

## GOALS AND ACTUAL MEMBERS CUMULATIVE

| DROPPED CLUBS: 2  DROPPED MEMBERS |     | 117 CLUBS OF 632 ADDED 1 OR MORE NEW MEMBERS | GENDER DISTRIBUTION  MALE 16,236 (69.81%)  FEMALE 7,020 (30.19%) |  |       |
|-----------------------------------|-----|----------------------------------------------|------------------------------------------------------------------|--|-------|
| DECEASED                          | 4   | CLICK HERE FOR CUMULATIVE                    | TOTAL FAMILY UNIT MEMBERS                                        |  | 9,108 |
| CLUB CANCELLED                    | 12  | MEMBERSHIP DATA                              | FAMILY MEMBERS PAYING HALF DUES                                  |  | 5 404 |
| OTHER                             | 356 |                                              |                                                                  |  | 5,134 |
| TOTAL                             | 372 |                                              | Bolo                                                             |  |       |